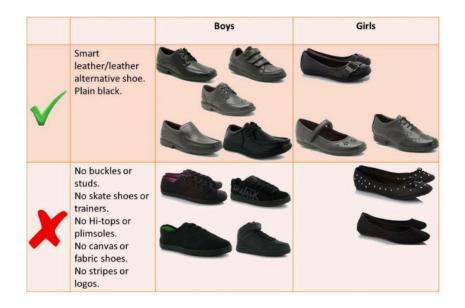

### Boys Uniform

- Blazer
- White Shirt
- Clip Tie
- Black School Trousers
- Jumper (navy with sky trim) optional
- Warm Waterproof Outdoor Coat or Jacket (no hoodies)
- Black/Grey/Navy Scarf (no bright colours)
- Black Leather Shoes (no trainers or canvas shoes)
- Black/Grey/Navy Socks (plain)

### **Uniform**

- Blazer
- White Blouse plain white open neck blouse or a white buttoned shirt and tie.
- Skirt with Logo (skirts must be level with the back of the knee when standing)
- Jumper (navy with sky trim) optional
- Warm Waterproof Outdoor Coat or Jacket (no hoodies)
- Black/Grey/Navy Scarf (no bright colours)
- Black Leather Shoes (no trainers or canvas shoes max heel height 1½")
- Black/Grey/Navy Tights (plain) or White/Black/Grey Ankle Socks
- Black School Trousers optional

#### **ADDITIONAL INFORMATION**

| Sweatshirts       | No sweatshirts or hooded sweatshirts                                                                                                                                                                                            |
|-------------------|---------------------------------------------------------------------------------------------------------------------------------------------------------------------------------------------------------------------------------|
| Footwear          | Black leather shoes only (no canvas, boots or trainers) In the event of injury, soft black shoes must be worn (a letter from a doctor/hospital will be required)                                                                |
| Hair              | Colour and style must be appropriate for school No extreme colours or styles                                                                                                                                                    |
| School Bags       | Suitable, appropriate size, plain colour, no drawstring. To fit A4 exercise books                                                                                                                                               |
| Jewellery         | A watch and one pair of small, plain gold or silver stud earrings - one plain stud in the lobe of each ear (no diamante or hoops)  No studs or rings in any other part of the body  Inappropriate jewellery will be confiscated |
| Make-up and Nails | No make-up for years 7/8/9 and must be removed if requested Discreet make-up for year 10/11  No nail varnish in any year  No acrylic nails  No fake eyelashes  No fake tan                                                      |
| Prohibited Items  | Any items other than those specified in the uniform list Dark or black canvas jeans, in place of school trousers Suede, leather, denim or velvet coats Coats with large logos T-shirts under shirts/blouses                     |